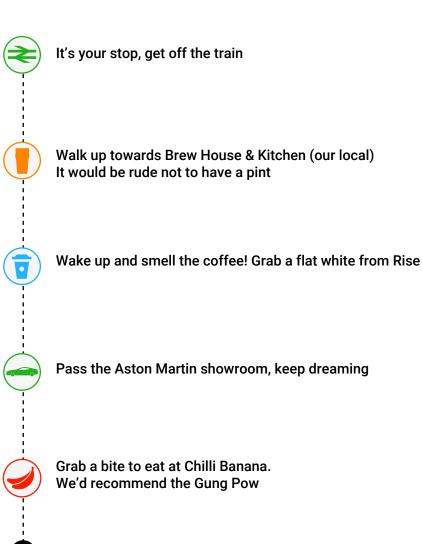

y car, train or plane



#### Address:

Park House 72 Park Road Wilmslow Cheshire SK9 5BT

### **Directions**

Wilmslow is very accessible, we're located a short walk away from the train station (or taxi if you don't want to get wet), a 10 minute drive from the airport and surrounded by motorways.

#### From the North

Make your way towards the M56, take junction 6 onto the A538. Then just keep straight until you reach Park Road.

#### From the South

Make your way up the M6, take junction 17 onto the A50, follow the signs to Wilmslow. (Don't forget your coat)





Just give us a call when you land



30 Min
from Manchester
4h 30 Min
from London
We'd recommend the train



That's us

# If you get the train



Meet the team

#### Address:

Park House 72 Park Road Wilmslow Cheshire SK9 5BT



# Parking and studio



#### Address:

Park House 72 Park Road Wilmslow Cheshire SK9 5BT

## **Parking**

Turn up Park Road, we're the second car park on the left. Your space is reserved right outside the door.

## Just ring the bell

Make sure you make the correct decision when it comes to ringing the bell.





# THE KETTLE'S ON.