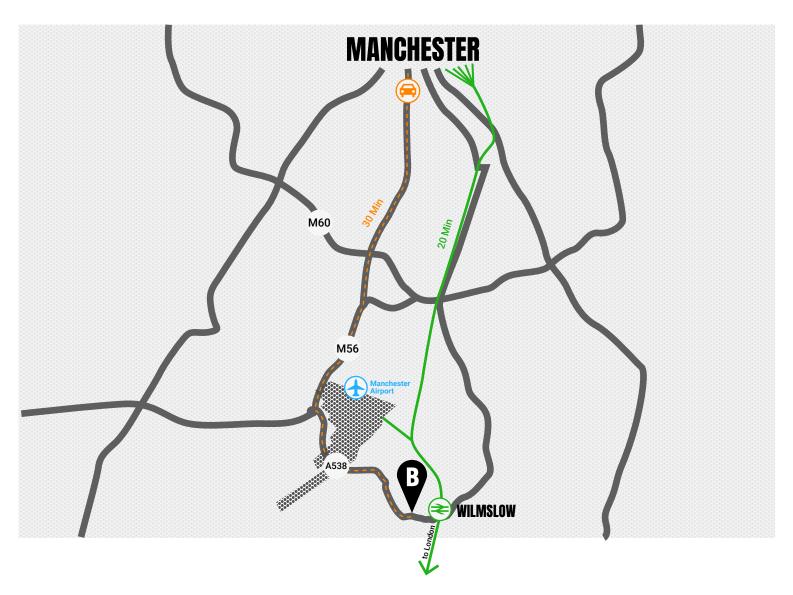

### **Directions**

Wilmslow is very accessible, we're located a short walk away from the train station (or taxi if you don't want to get wet), a 10 minute drive from the airport and surrounded by motorways.

#### From the North

Make your way towards the M56, take junction 6 onto the A538. Then just keep straight until you reach Park Road.

#### From the South

Make your way up the M6, take junction 17 onto the A50, follow the signs to Wilmslow. (Don't forget your coat)

Just give us a call when you land

30 Min
from Manchester
4h 30 Min
from London
We'd recommend the train